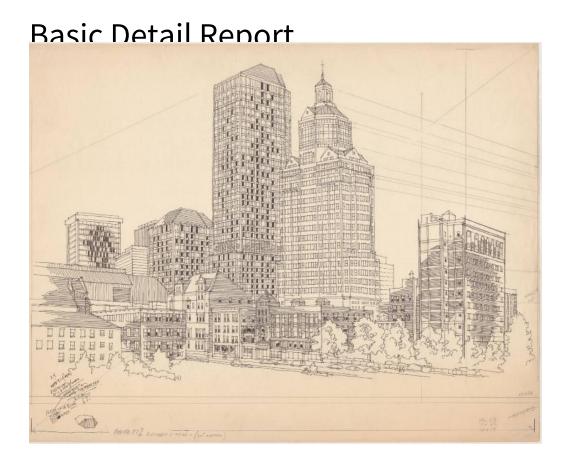

## **Title Hartford**

Date 1991

Primary Maker Richard Welling

Medium Drawing; black ink and pencil on paper

Description Drawing of buildings in downtown Hartford, Connecticut, with the City Place and Goodwin Square high-rises in the center, Connecticut National Bank and the very top of One Financial Plaza in the background on the left behind the Civic Center and the Crosthwaite Building. Along Allyn Street in the foreground sit, from left to right, the Masonic Hall, 103-105 Allyn Street, and 109-121 Allyn Street. Automobiles are parked along Allyn Street. The Bond Hotel is on the right.