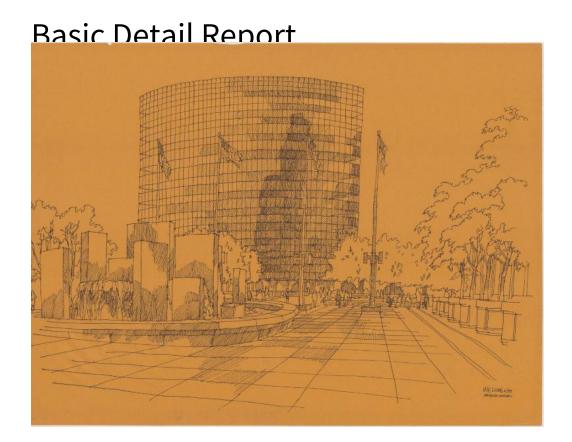

## **Title Phoenix Mutual**

Date 1973

Primary Maker Richard Welling

Medium Drawing; black ink on paper

Description Drawing of the Phoenix Mutual Life Insurance Company Building at Constitution Plaza in downtown Hartford, Connecticut. The fountain at the Plaza Level is in the foreground, with four flags in between it and the Phoenix Mutual. There are trees behind the fountain and on the right, and there are pedestrians on the plaza.