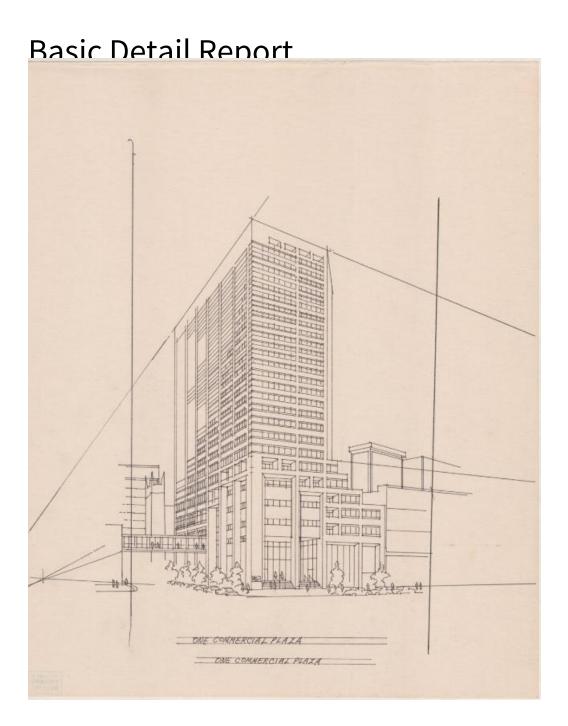

## **Title One Commercial Plaza**

Date after 1984

**Primary Maker Richard Welling** 

Medium Drawing; black ink on paper

Description Drawing of 280 Trumbull Street (One Commercial Plaza) in downtown Hartford, Connecticut, from a ground-level perspective. The steps at the front of the building are pictured, with people on the stairs and the skyway

## **Basic Detail Report**

between it and the MAT Parking Garage (not pictured). There are automobiles

parked on Church and Trumbull Streets.

Dimensions Primary Dimensions (image height x width): 17 x 14in. (43.2 x 35.6