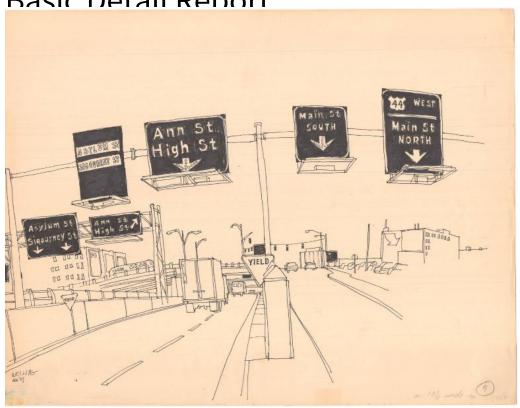

## Title Highway Signs, Hartford, Connecticut

Date 1967

Primary Maker Richard Welling

Medium Drawing; black ink on paper

Description Drawing of highway signs in Hartford, Connecticut. From left to right, the exit signs refer to Asylum and Sigourney Streets, Ann and High Streets, Main Street (south) and route 44 (west) and Main Street (north). Trucks and automobiles are depicted on the highway and there are buildings, lamp posts and traffic lights in the background.