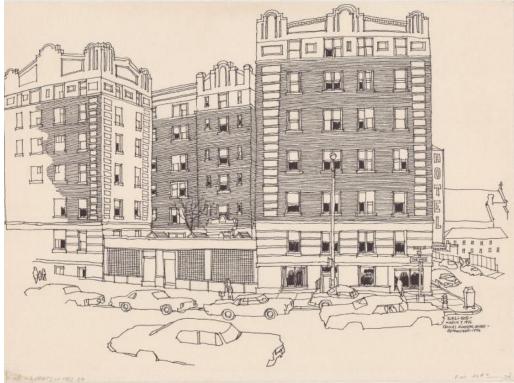

## Title Thomas Hooker Hotel, Demolished

Date 1976

Primary Maker Richard Welling

Medium Drawing; black ink on paper

Description Drawing of the Thomas Hooker Hotel (formerly the Bond Annex Hotel) on High Street in Hartford, Connecticut. The High Street signpost is visible in the lower right corner, to the left of the hotel sign. There are automobiles parked along the street and several pedestrians walking by the hotel. Part of Church Street is also visible. Dimensions Primary Dimensions (image height x width): 16 x 22in. (40.6 x 55.9 cm) Sheet (height x width): 16 x 22in. (40.6 x 55.9cm)