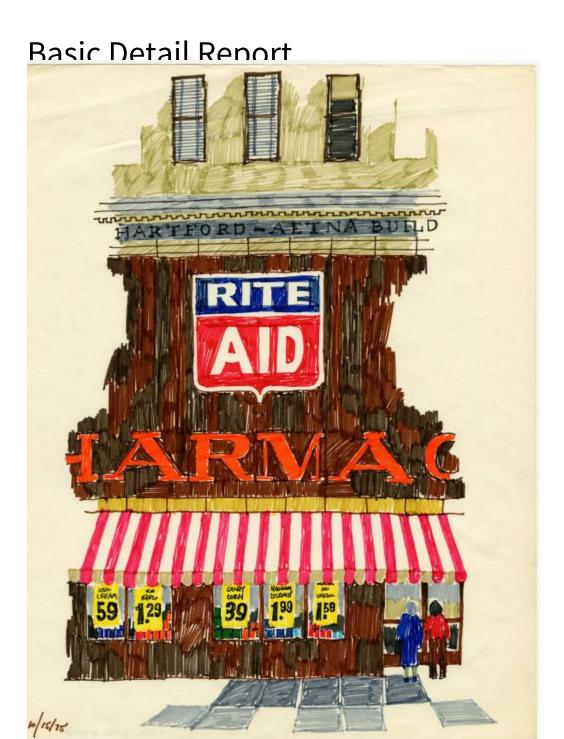

## Title Rite Aid Pharmacy in the Hartford-Aetna Bank Building

Date 1975

**Primary Maker Richard Welling** 

Medium Drawing; marker in different colors on paper

Description Drawing of the Rite Aid Pharmacy sign, awning and signs in the

windows on the facade of the Hartford-Aetna Bank Building. The building's sign

## **Basic Detail Report**

is almost entirely visible above the Rite Aid sign, and three windows are

depicted above that. There are two people entering the store.

Dimensions Primary Dimensions (image height x width): 13 3/4 x 10 1/2in. (34.9 x