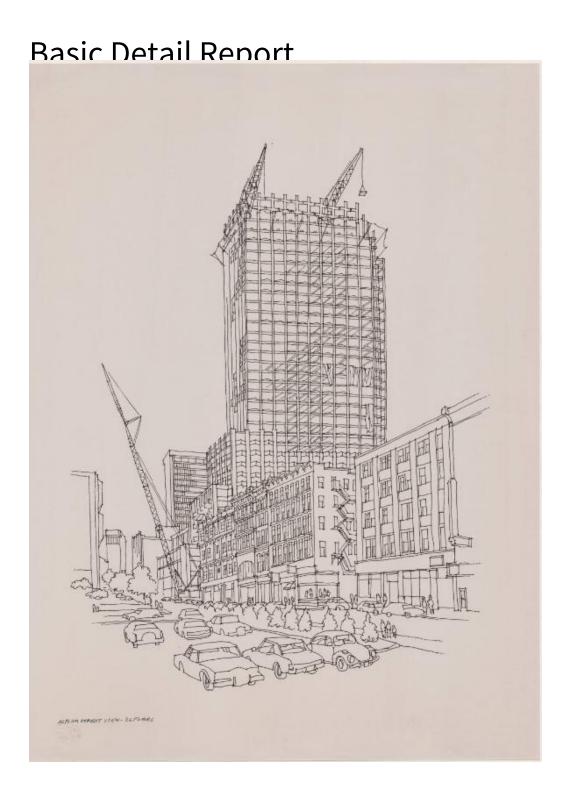

## Title Asylum Street View, 36 Floors

Date before 1984

Primary Maker Richard Welling

Medium Screen print; black ink on paper

## **Basic Detail Report**

Description Print depicting the construction of City Place on Asylum Street in

Hartford, Connecticut. Thirty-six floors of City Place are complete, and there are

two cranes visible above the topmost story, and one at ground-level. The

Goodwin Building on Asylum Street is in front of City Place, and there is one

other building in the foreground and several others in the background.

Automobiles are shown on the street, which contains a landscaped median

strip. Pedestrians are on the sidewalk.

Dimensions Primary Dimensions (image height x width): 24 x 18in. (61 x 45.7cm)

Sheet (height x width): 24 x 18in. (61 x 45.7cm)