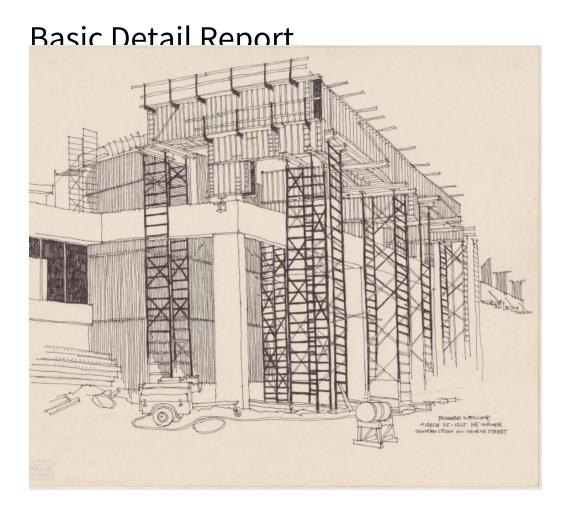

## **Title Construction on Church Street**

Date 1980

Primary Maker Richard Welling

Medium Drawing; black ink on paper

Description Drawing of construction work being done on the Civic Center from a ground-level perspective on Church Street, in downtown Hartford, Connecticut.

There are ladders or scaffolding-like towers around the building, supporting the roof forms' overhang. An unidentified machine is at the bottom left, and there is a cylindrical object on a bench on the right.