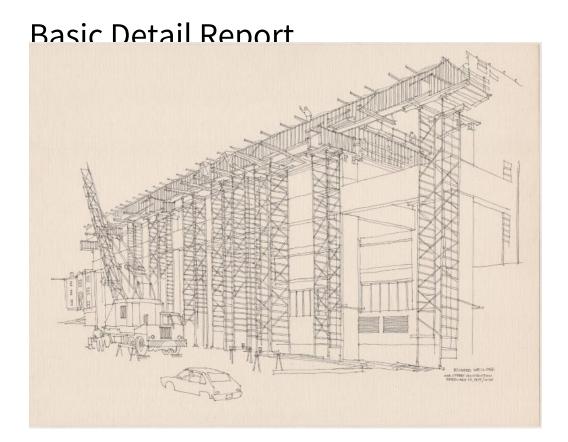

## **Title Ann Street Construction**

Date 1979

Primary Maker Richard Welling

Medium Drawing; black ink on paper

Description Drawing of construction work, probably on the Civic Center during the reconstruction of its roof, on Ann Street (now Ann Uccello Street) in downtown Hartford, Connecticut. From street level, the drawing depicts the building covered partly in scaffolding, with a crane next to it. There is a construction worker next to the crane and one on top of the roof. There is an automobile passing by.