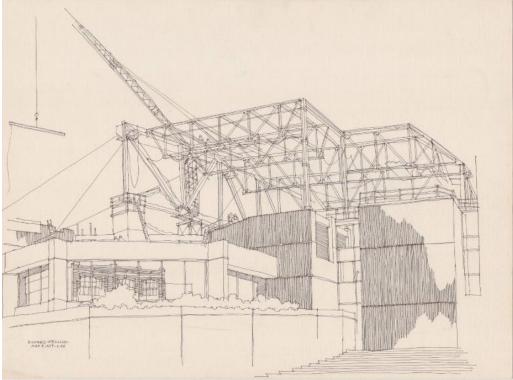

## Title Reconstruction of the Civic Center Roof, Hartford, Connecticut

Date 1979

Primary Maker Richard Welling

Medium Drawing; black ink on paper

Description Drawing of the reconstruction of the Civic Center's roof in

downtown Hartford, Connecticut, from a ground-level perspective in front of

one of the entrances. The roof construction consists of a metal frame. A crane is

depicted carrying some kind of building material. There are construction

workers on the frame and other parts of the building.

Dimensions Primary Dimensions (image height x width): 16 x 22in. (40.6 x 55.9

cm) Sheet (height x width): 16 x 22in. (40.6 x 55.9cm)