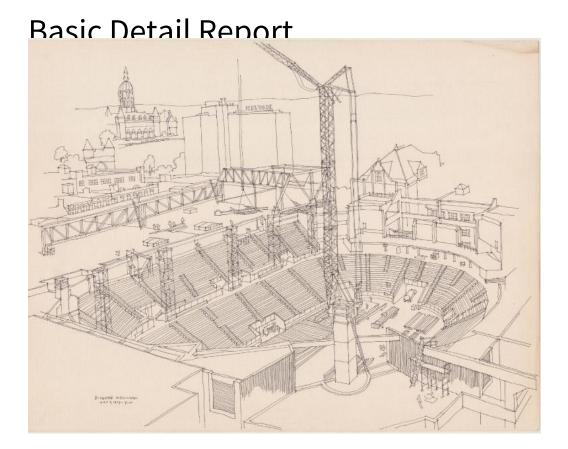

## Title Civic Center Roof Repair, Hartford, Connecticut

Date 1979

Primary Maker Richard Welling

Medium Drawing; black ink on paper

Description Drawing of the reconstruction of the roof of the Civic Center in downtown Hartford, Connecticut. The arena is depicted, with a crane in the center lifting a beam. There are several scaffolding-like towers on the floor in front of the second level of seats. Constructon workers are pictured on the site. Soldiers and Sailors Memorial Arch, the Connecticut State Capitol, and other buildings are visible in the background.