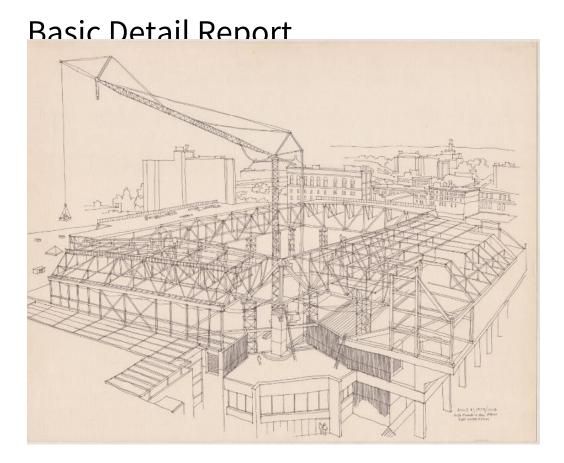

## Title Reconstruction of Civic Center Roof, Hartford, Connecticut

Date 1979

Primary Maker Richard Welling

Medium Drawing; black ink on paper

Description Drawing of the reconstruction of the roof of the Civic Center after its collapse, from an elevated perspective. The frame of the roof has been constructed or is under construction, and there is a crane in the center of the arena that is carrying a pallet. Construction workers are visible on the site. In the background other Hartford buildings are visible.