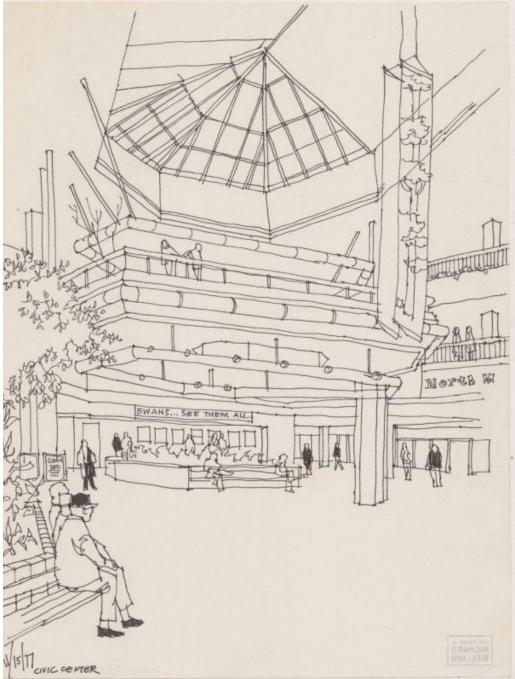

## **Title Civic Center**

Date 1977

Primary Maker Richard Welling

Medium Drawing; black ink on paper

Description Drawing of the interior of the Civic Center in Hartford, Connecticut.

Shoppers sit on benches in the atrium while the center of the atrium is empty.

## **Basic Detail Report**

The balconies overlooking the atrium are visible, with two people standing on

the second-to-top one. Part of the roof is shown. There is a sign below the

balconies that reads, "Swans...See Them All."