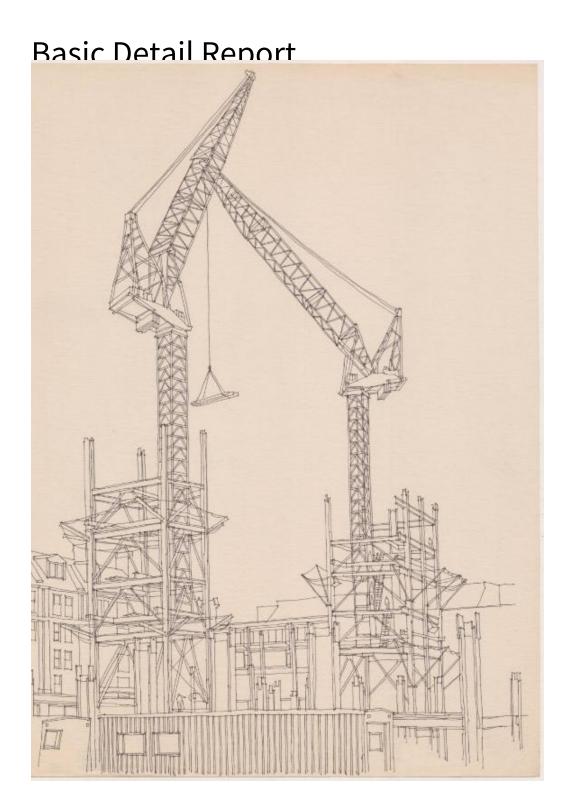

## **Basic Detail Report**

Description Drawing of what is probably the construction of either City Place or the Civic Center Mall in downtown Hartford, Connecticut. In the background on the right is the Goodwin Building. The construction site depicts two cranes, one of them carrying a load of flat materials. There are two partly-constructed towers in the foreground with construction workers on them.