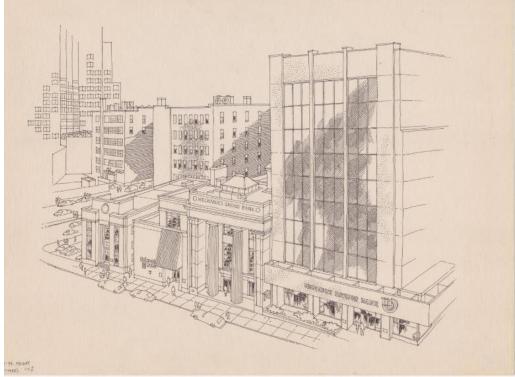

## Title Buildings on Pearl Street, Hartford, Connecticut

Date 1984

Primary Maker Richard Welling

Medium Drawing; black ink on paper

Description Drawing of buildings on Pearl Street in downtown Hartford, including the Mechanics Savings Bank buildings, Colnial Bank, and the Corning Building (on the corner of Trumbull Street)t. Trumbull Street is visible in the background, with City Place rising above the smaller buildings. The perspective is slightly elevated, looking down over the roofs of the low-rise buildings. Dimensions Primary Dimensions (image height x width): 16 x 22in. (40.6 x 55.9 cm) Sheet (height x width): 16 x 22in. (40.6 x 55.9cm)