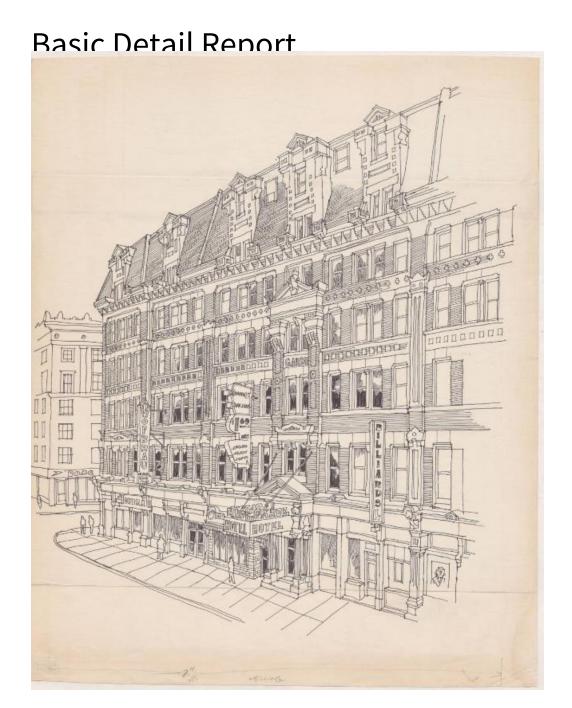

## Title Garde Hotel, Hartford, Connecticut

Date before 1973

**Primary Maker Richard Welling** 

Medium Drawing; black ink and pencil on paper

Description Drawing of the facade of the Garde Hotel, with the name of the hotel

appearing on an awning. There are signs on the facade for Hofbrauhaus,

Romano's Steakhouse, and a billiard hall. Another building across the street is

## **Basic Detail Report**

also depicted, although not in great detail. Several pedestrians are shown on the

sidewalk in front of the building and on the sidewalk across the street.

Dimensions Primary Dimensions (image height x width): 22 7/8 x 18 1/2in. (58.1 x