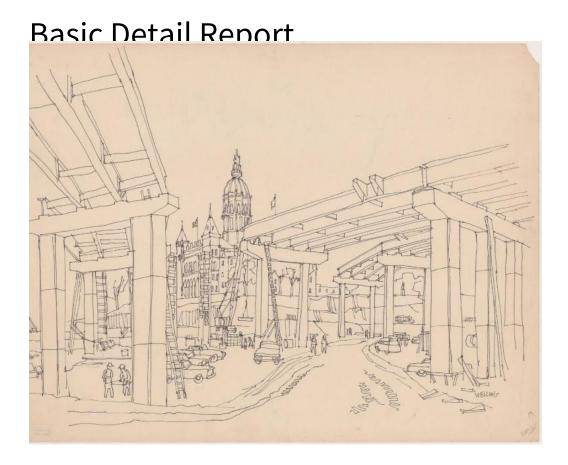

## Title Construction of Interstate 84 behind Connecticut State Capitol

Date 1965

Primary Maker Richard Welling

Medium Drawing; black ink and white correction fluid on paper

Description Drawing of the construction of three highway ramps in downtown Hartford, Connecticut, with the Connecticut State Capitol and Bushnell Park in the background, depicted from the ground. Drawing includes construction workers, machinery and automobiles.