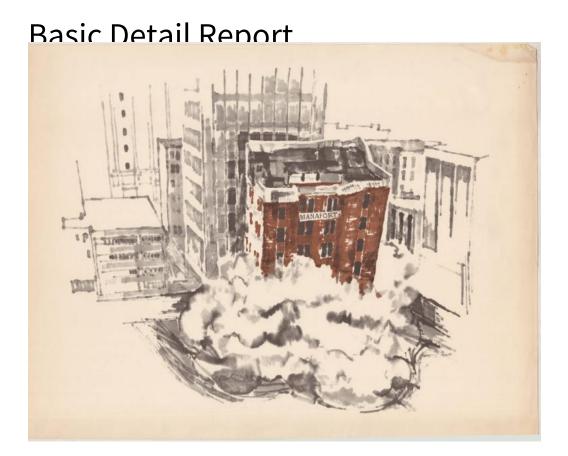

## Title Demolition of Judd Building, Hartford, Connecticut

Date 1973

Primary Maker Richard Welling

Medium Photomechanical reproduction; black and brown ink on paper

Description Photomechanical reproduction of the demolition of the Judd

Building (75 Pearl Street) in Hartford, Connecticut. The building is shown midimplosion, with a cloud of dust and smoke gathering at the bottom, and with the roof appearing to be caving in. There is a Manafort sign on the facade. There are other buildings shown behind it.