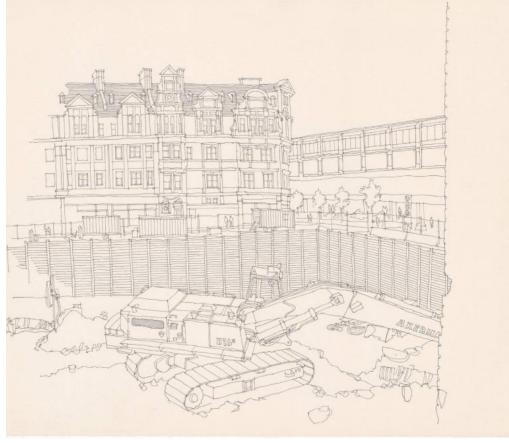

## Title Excavation of City Place Site, Hartford, Connecticut

Date 1981

Primary Maker Richard Welling

Medium Drawing; black ink on paper

Description Drawing of what is probably the excavation of the site of City Place

in downtown Hartford, Connecticut, at the intersection of Asylum and Haynes

Streets. There is an Akerman excavator in the hole. The Goodwin Building is

behind the site, and the Civic Center Mall is in the background on the right.

Pedestrians are on the sidewalks and trees line Asylum Street.

Dimensions Primary Dimensions (image height x width): 14 x 16 1/2in. (35.6 x 41.9

cm) Sheet (height x width): 14 x 16 1/2in. (35.6 x 41.9cm)