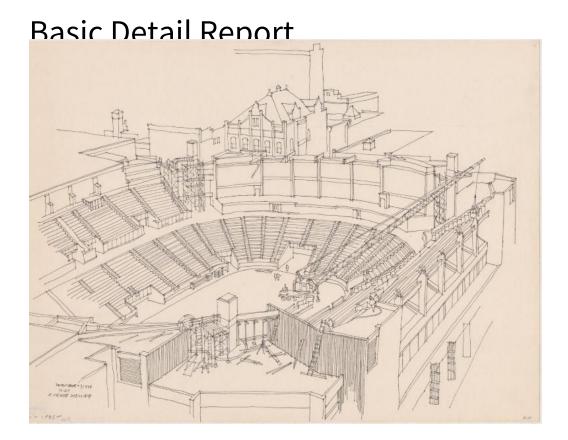

## Title Hartford Civic Center Renovation, Hartford, Connecticut

Date 1978

Primary Maker Richard Welling

Medium Drawing; black ink on paper

Description Drawing of the Hartford Civic Center arena during the reconstruction of its roof. The interior of the arena is visible, and there is a crane inside it, with a wrecking ball that is demolishing part of the wall behind the upper section of seats. There are three people standing on the floor of the arena. The Masonic Hall is visible in the background.