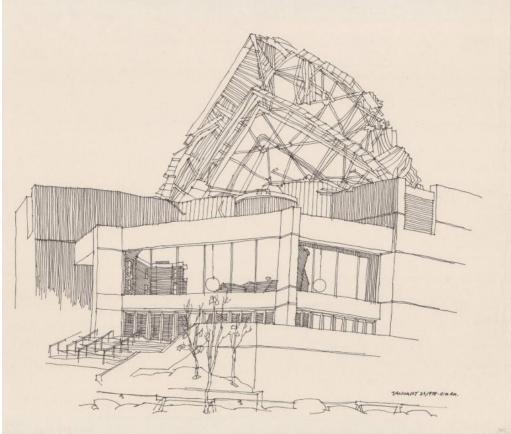

## Title Civic Center Roof Collapse, Hartford, Connecticut

Date 1978

Primary Maker Richard Welling

Medium Drawing; black ink on paper

Description Drawing of the collapse of the roof of the Civic Center in downtown Hartford, Connecticut. From ground level, the caved-in roof appears triangleshaped as it looms over the building. The front of one of the entrances to the building is depicted, with snow on the ground and trees and barricades in front of the sidewalk. Other Hartford buildings are reflected in the windows. Dimensions Primary Dimensions (image height x width): 14 x 16 5/8in. (35.6 x 42.2 cm) Sheet (height x width): 14 x 16 5/8in. (35.6 x 42.2cm)