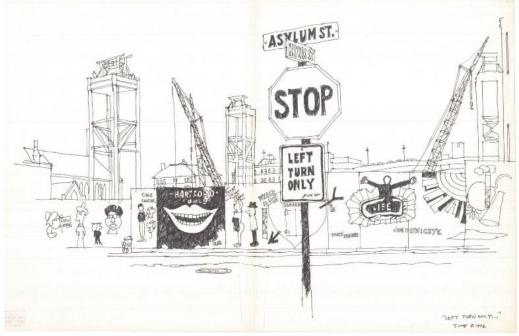

## Title "Left Turn Only..."

Date 1972

Primary Maker Richard Welling

Medium Drawing; black ink on paper

Description Drawing of the intersection of Asylum and Haynes Streets in downtown Hartford, Connecticut, with the street signs, stop sign, and "Left Turn Only" sign in the center of the drawing. Behind it, the construction site of the Civic Center, including construction cranes, is visible behind a barrier wall that is covered with graffiti referencing the Civic Center, Hartford "Owls," Tony Frank, and Joe Dawiczyk. Dimensions Primary Dimensions (image height x width): 13 5/8 x 21 1/4in. (34.6 x