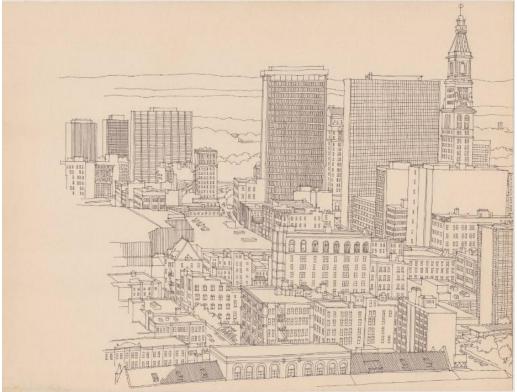

## Title Buildings in Hartford, Connecticut

Date after 1972

Primary Maker Richard Welling

Medium Drawing; black ink on paper

Description Drawing of buildings in Hartford, Connecticut, including, from left to right in the back, the Hartford-Aetna Bank Building, Connecticut National Bank, One Financial Plaza and Travelers Tower. Bushnell Tower is pictured on the right, and the Parkview Hilton and the YMCA in the right front. The roof of Union Station is visible on the left in the foreground. Other Hartford buildings are in the midground.