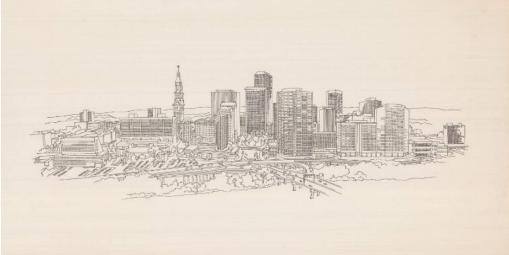

## **Title Hartford Skyline**

Date 1984-2009

Primary Maker Richard Welling

Medium Screen print; black ink on paper

Description Print of the skyline of Hartford, Connecticut, with Interstates 84 and 91 in the foreground. The buildings depicted include Travelers Tower, Phoenix

Mutual Life Insurance Company, Travelers Insurance Company, Harford-

Connecticut Trust Company, One Financial Plaza, Connecticut National Bank,

the Old State House, City Place, and 280 Trumbull Street. There are automobiles

in parking lots in the foreground.

Dimensions Primary Dimensions (image height x width): 17 x 34in. (43.2 x 86.4

cm) Sheet (height x width): 17 x 34in. (43.2 x 86.4cm)