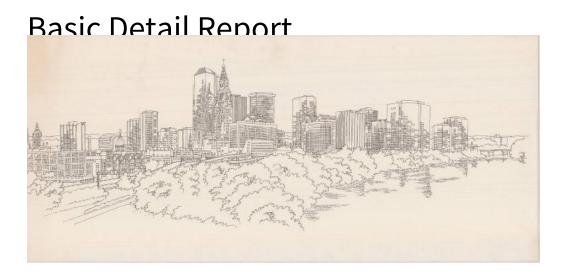

## **Title Hartford Skyline**

Date after 1987

**Primary Maker Richard Welling** 

Medium Serigraphy; black printer's ink on paper

Description Screen print of the skyline of Hartford, Connecticut, with the tree-

lined Connecticut River and highways in the foreground on the right. From left to

right, the buildings depicted include the Colt Armory, City Place, Travelers

Tower, One Financial Plaza, Connecticut National Bank, 280 Trumbull, State

House Square, Phoenix Life Insurance Company, and Connecticut River Plaza.

Dimensions Primary Dimensions (image height x width): 13 x 30in. (33 x 76.2cm)

Sheet (height x width): 13 x 30in. (33 x 76.2cm)