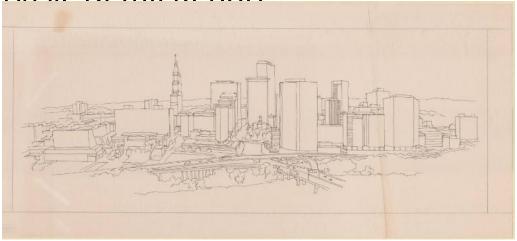

## Title Hartford Skyline

Date 1984-2009

Primary Maker Richard Welling

Medium Drawing; black ink and pencil on paper

Description Sketch of the skyline of Hartford, Connecticut, with Interstates 84 and 91 in the foreground. The buildings depicted include Travelers Tower,

Phoenix Mutual Life Insurance Company, Travelers Insurance Company, Harford-

Connecticut Trust Company, One Financial Plaza, Connecticut National Bank,

the Old State House, City Place, and 280 Trumbull Street.