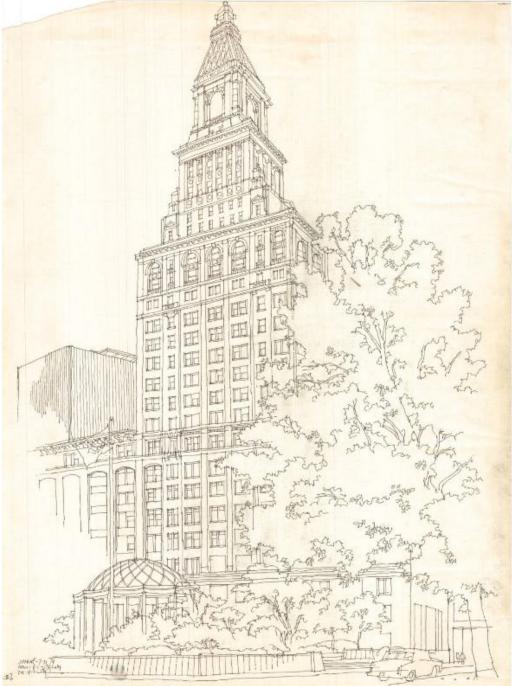

## **Basic Detail Report**

Description Drawing of Travelers Tower in downtown Hartford, Connecticut,

with the domed entryway in front. There is a flag on a flag pole in front of the

entryway. Trees and shrubs are pictured in front of and to the right. The top of

One Financial Plaza is visible in the background on the left.

Dimensions Primary Dimensions (image height x width): 23 5/8 x 18in. (60 x 45.7

cm) Sheet (height x width): 23 5/8 x 18in. (60 x 45.7cm)