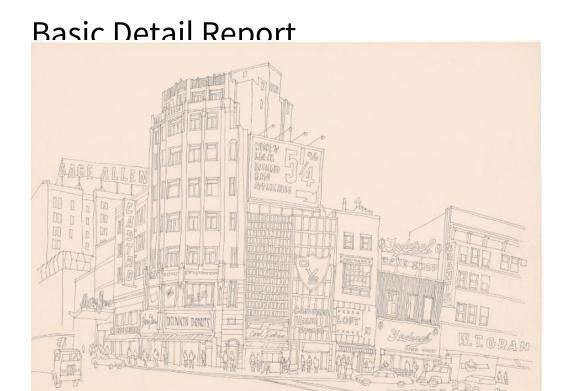

## Title State Street, Hartford, Connecticut

Date 1970

Primary Maker Richard Welling

Medium Drawing; black ink on paper

Description Drawing of buildings on State Street in downtown Hartford,

Connecticut, at the corner of Main Street. Business depicted include the Castro,

Dunkin Donuts, Ann Joe's Card and Bookstore, CVS, Fresh Loft Candy, Federal

Bake Shop, and W.T. Grants. The Sage-Allen sign is visible in the background at

the top left. Pedestrian and automobile traffic are also pictured.