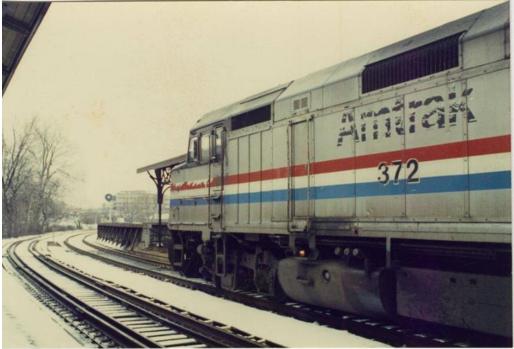

## Title Union Station, Hartford, Connecticut

Date about 1985

Primary Maker Richard Welling

Medium Photography; color photographs on paper

Description Seventeen photographs, most of them depicting Hartford's Union Station in the winter, with Amtrak trains at the station. Two of the photographs depict the "Hartford" sign at the station. One of them shows the Connecticut State Capitol across Bushnell Park from Union Station in the winter with snow on the ground.