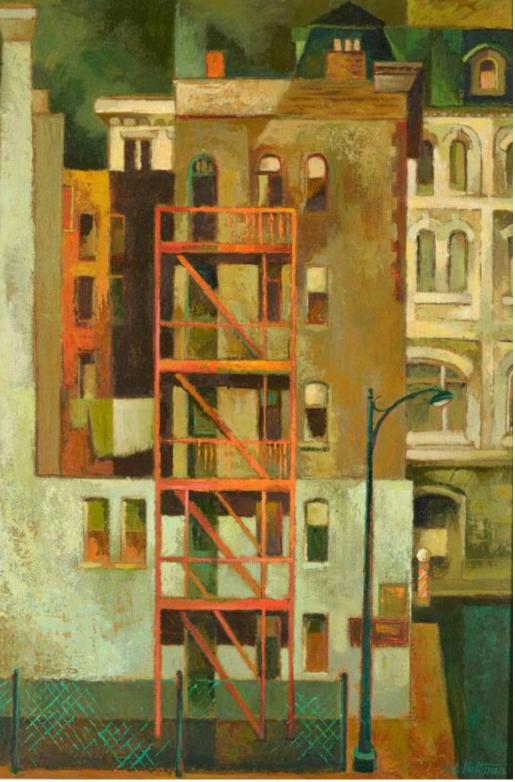

## **Basic Detail Report**

Medium Oil on cardboard in wood frame

Description A chain link fence and a street light are in the foreground. A fire escape is in the center of the composition, in back of a tall narrow building, probably a commercial building, possibly with apartments on the upper stories. A striped barber pole indicating the presence of a barber shop is in the alley or narrow street at the right. The building in the background is presumably on Main Sreet.