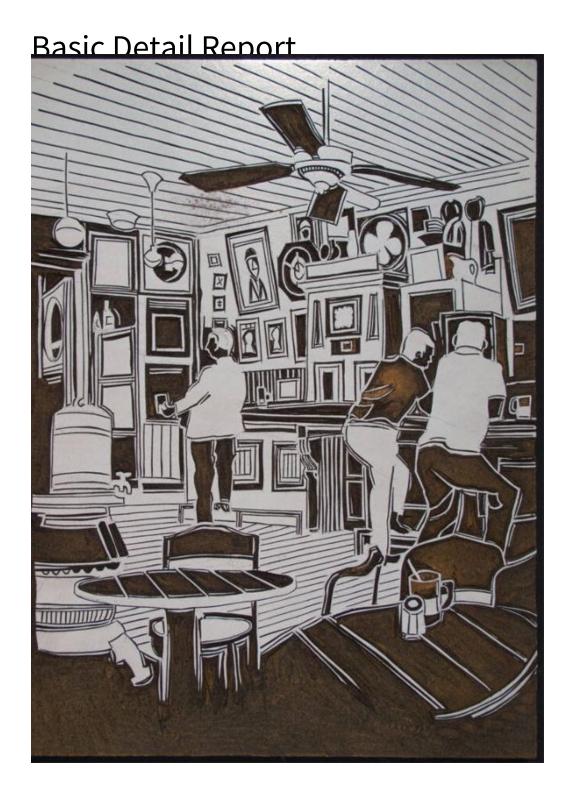

## **Basic Detail Report**

Description Linoleum block carving of the interior of a bar in Manhattan. There are three figures at the bar and numerous signs and pictures hanging on the walls. In the foreground are two tables and a water cooler. A ceiling fan, hanging lights and pipes are at the top.