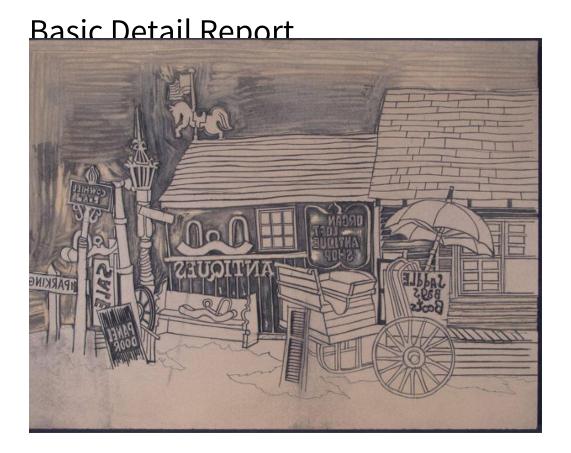

## **Title Organ Loft Antique Shop**

Date 1990-2000

Primary Maker Richard Welling

Medium Linoleum block; residual black printer's ink and black pen ink on carved linoleum on particle board

Description Partially carved linoleum block depicting the exterior of the Organ Loft Antique Store, probably located in Clinton, Connecticut. Outside of the store, a variety of items are pictured, including lamp posts, signs, furniture, a sleigh, and a wheeled cart advertising saddle bags and boots topped with an umbrella. On top of the roof on the left is a flagpole flying the American flag and what appears to be a horse weather vane.