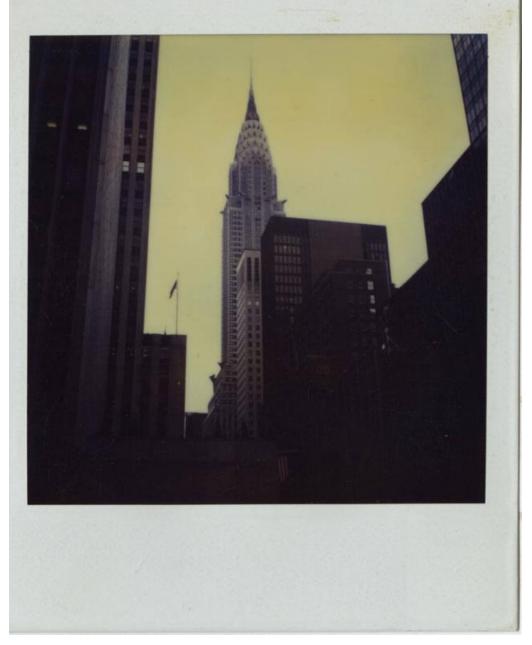

## **Title New York City Buildings**

Date after 1972

Primary Maker Richard Welling

Medium Photography; color Polaroid instant print on paper

## **Basic Detail Report**

Description Six Polaroid photographs of buildings in Manhattan, including the

Chrysler Building, Trump Tower and the St. Regis Hotel on Fifth Avenue, 53rd at

Third (referred to as the "Lipstick Building" because of its appearance), and the

PanAm Building (now the MetLife Building).

Dimensions Primary Dimensions (image height x width): 3 1/8 x 3in. (7.9 x 7.6cm)

Sheet (height x width): 4 1/8 x 3 1/2in. (10.5 x 8.9cm)