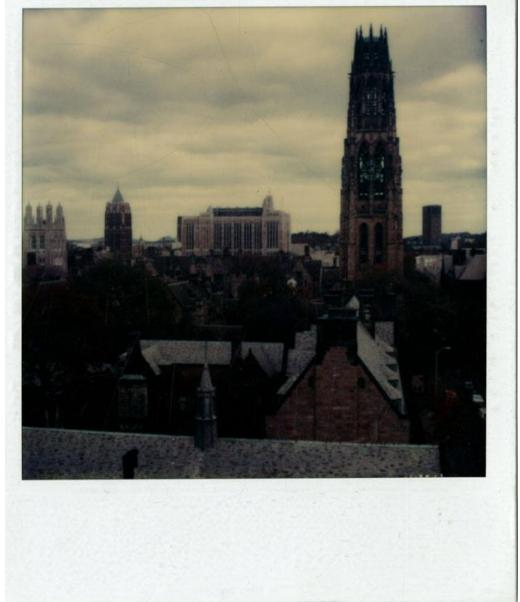

## **Basic Detail Report**

Description Two Polaroid photographs of Yale University buildings in New

Haven, Connecticut. The Harkness Tower is visible in the first one. In the second,

several Yale buildings are visible in the foreground, Phelps Hall in the

midground, and the Gold Building (234 Church St.) in background at left.

Dimensions Primary Dimensions (image height x width): 3 1/8 x 3in. (7.9 x 7.6cm)

Sheet (height x width): 4 1/8 x 3 1/2in. (10.5 x 8.9cm)