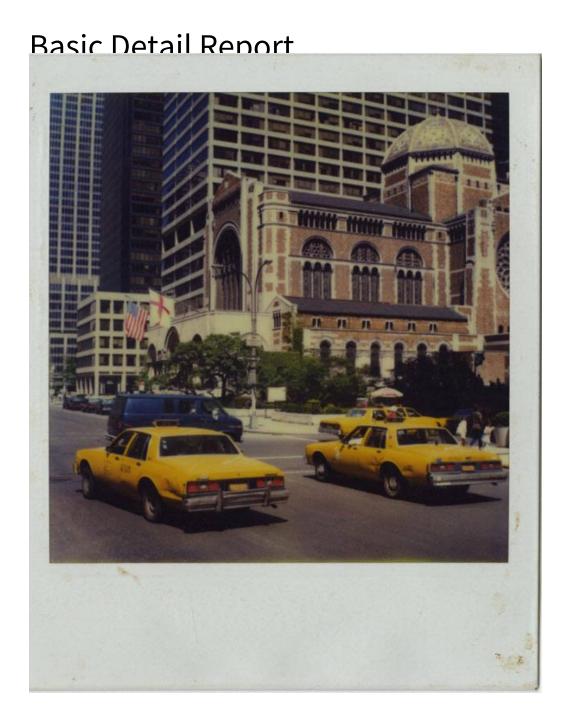

## **Basic Detail Report**

Description Two Polaroid photographs, one depicting Saint Bartholomew's

Episcopal Church in Manhattan, and the other depicting the out-of-focus view of

the windows of buildings out of a window (probably in New York City). Saint

Bartholomew's is depicted in context with the large modern buildings next to it.

Dimensions Primary Dimensions (image height x width): 3 1/8 x 3in. (7.9 x 7.6cm)

Sheet (height x width): 4 1/8 x 3 1/2in. (10.5 x 8.9cm)