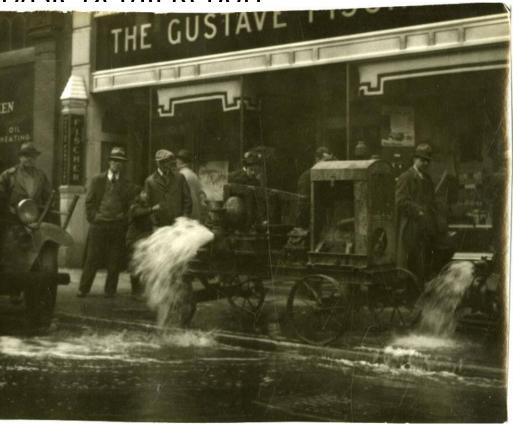

## **Rasic Detail Report**

Title Flood of 1936: People outside the Gustave Fischer Company

Date 1936

Primary Maker William Remington Bland

Medium Photography; gelatin silver print on paper

Description Men wearing overcoats, caps, and hats stand in front of a building with a sign that reads "THE GUSTAVE..." A vertical sign beside the door reads "FISCHER". Water shoots from what appears to be some kind of pump into the street. Part of a truck or automobile is visible at the far left.