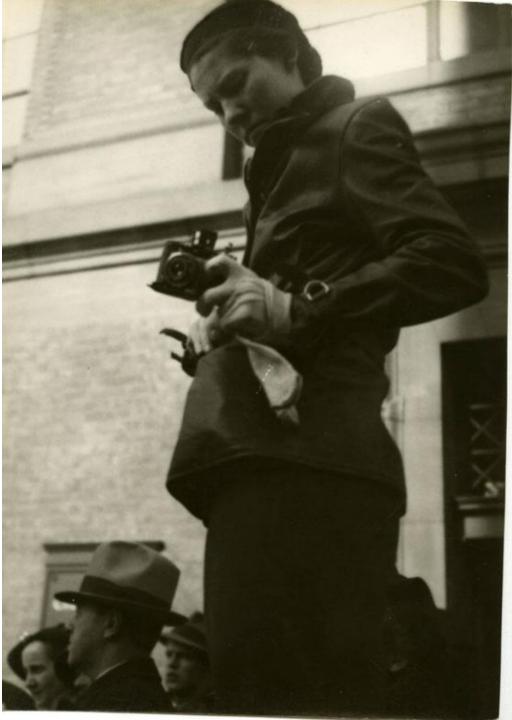

## **Basic Detail Report**

Description A woman wearing a jacket and hat stands in an elevated position

and holds a camera in her hands. She is wearing a glove on her left hand and is

holding the other glove. The heads of men and women wearing hats are behind

and beneath her. A brick building is in the background.

Dimensions Primary Dimensions (image height x width): 6 3/4 x 4 3/4in. (17.1 x

12.1cm) Sheet (height x width): 6 3/4 x 4 3/4in. (17.1 x 12.1cm)