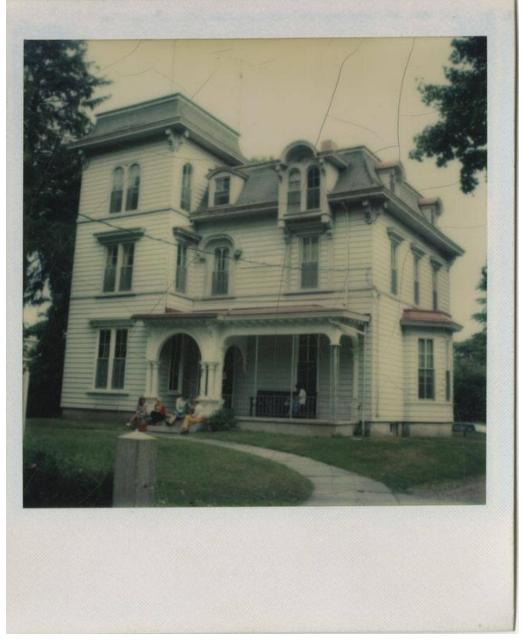

## **Basic Detail Report**

Description One Polaroid photograph of an unidentified Second Empire house

with two mansard roofs, dormer windows, and a long front porch. There are four

people sitting on the front steps and one person sitting on a bench on the porch.

Part of the front and side lawns are visible.

Dimensions Primary Dimensions (image height x width): 3 1/8 x 3in. (7.9 x 7.6cm)

Sheet (height x width): 4 1/8 x 3 1/2in. (10.5 x 8.9cm)