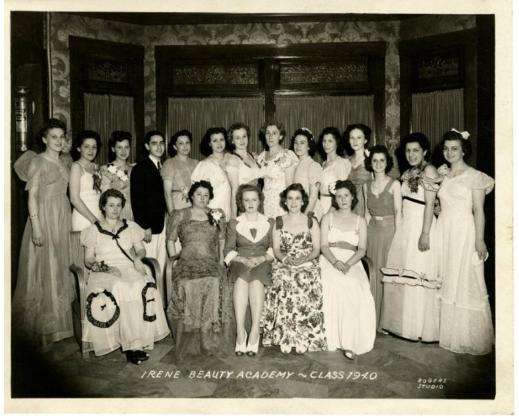

## Title Irene Beauty Academy - Class 1940

Date 1940

Primary Maker Rogers Studio

Medium Photography; gelatin silver print on paper

Description Young women in evening gowns pose for a formal group portrait. One young woman seated in the foreground wears a short street-length dress and high-heeled shoes. One young man stands in the back row. Some women wear floral corsages. A fire extinguisher is on the wall in the left background. Drapery hangs at windows with stained glass panels above. Dimensions Primary Dimensions (image height x width): 7 3/16 x 9 1/8in. (18.3 x

23.2cm) Sheet (height x width): 7 7/8 x 9 3/4in. (20 x 24.8cm)