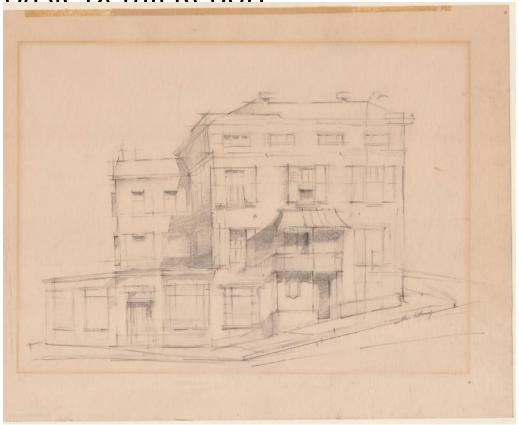

**Basic Detail Report** 

Title 1 Lewis Street, Hartford, Connecticut

Date 1975

Primary Maker Richard Welling

Medium Drawing; black ink on wove paper

Description A three-story building with a one-story addition at the left is located on the street corner. The building has shutters, and a second-story balcony; a dancing figure of a nude woman appears above the corner entrance. A woman and child are on the sidewalk nearby. A fire hydrant is on the corner. Other buildings are visible at left and right; a modern skyscraper rises in the background.