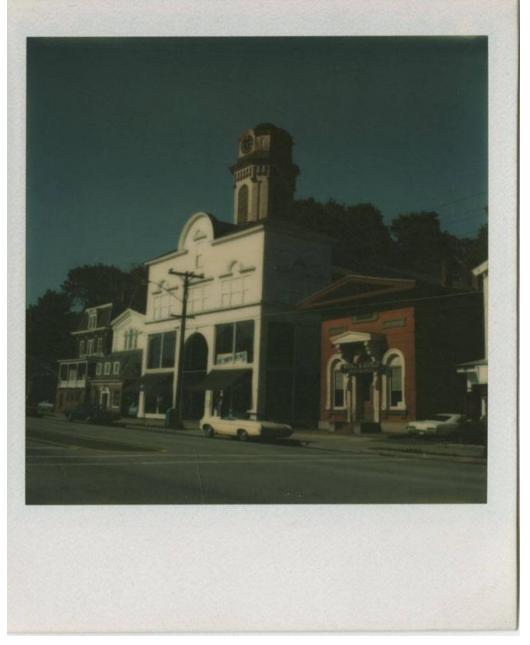

## **Basic Detail Report**

Description Polaroid photograph of part of Main Street, Winsted, Connecticut.

Several buildings are depicted, including the Moore & Alvord Insurance building on the right, a white building with a decorative half-circle on the roofline, and a clock tower behind it. Several automobiles are parked in front of the buildings. Dimensions Primary Dimensions (image height x width): 3 1/8 x 3in. (7.9 x 7.6cm) Sheet (height x width): 4 1/8 x 3 1/2in. (10.5 x 8.9cm)