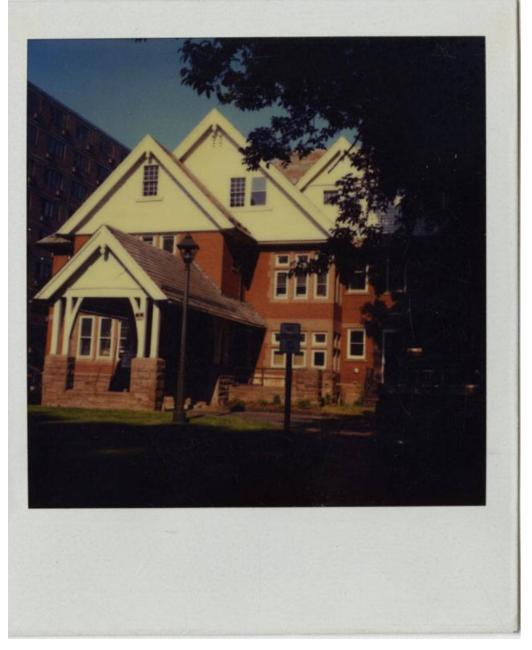

## **Basic Detail Report**

Description Polaroid photograph of an unidentified Gothic house with four

gables (one over the long front porch). Most of the front portion of the house is

visible, with the rest obscured by a leafy tree on the right. In the background on

the left what appears to be an apartment building is visible.

Dimensions Primary Dimensions (image height x width): 3 1/8 x 3in. (7.9 x 7.6cm)

Sheet (height x width): 4 1/8 x 3 1/2in. (10.5 x 8.9cm)