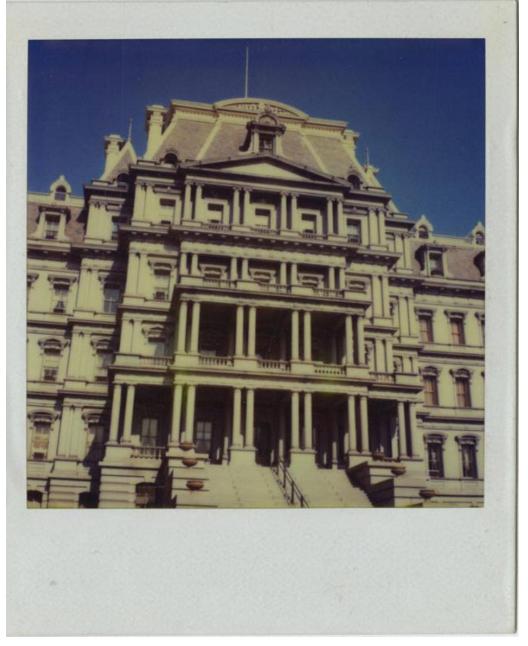

## Title Eisenhower Executive Office Building, Washington, DC

Date after 1972

Primary Maker Richard Welling

Medium Photography; color Polaroid instant print on paper

## **Basic Detail Report**

Description Polaroid photograph of the Second Empire-style Eisenhower

Executive Office Building (earlier known as the Old Executive Office Building and

before that, the State, War, and Navy Building) in Washington, D.C. The

protruding center part of the front facade of the building fills most of the frame.

Dimensions Primary Dimensions (image height x width): 3 1/8 x 3in. (7.9 x 7.6cm)

Sheet (height x width): 4 1/8 x 3 1/2in. (10.5 x 8.9cm)