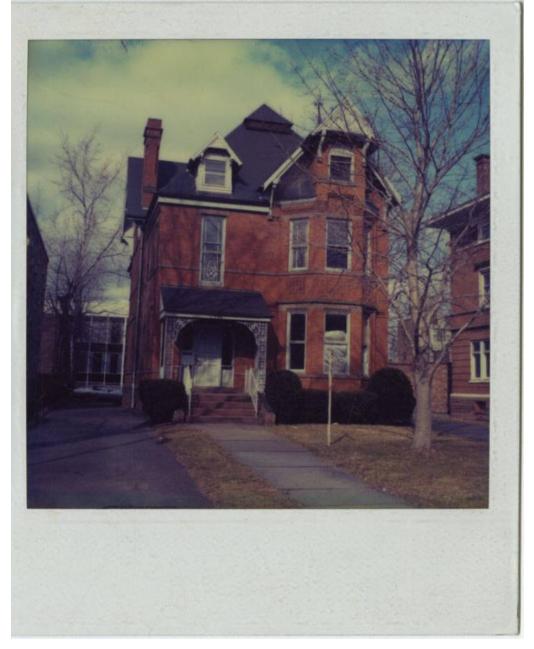

## **Title Houses**

Date after 1972

**Primary Maker Richard Welling** 

Medium Photography; color Polaroid instant print on paper

Description Six Polaroid photographs of three buildings: one of a Queen Annestyle brick house, one of a brownstone building, and four of a "perfect six" style apartment building. The Queen Anne house and brownstone building are shown

## **Basic Detail Report**

in their entirety. The four photographs of the apartment building were all taken

from the same vantage point. There is a tree in front of the apartment building

that in one photograph is leafy and almost entirely obscures the building behind