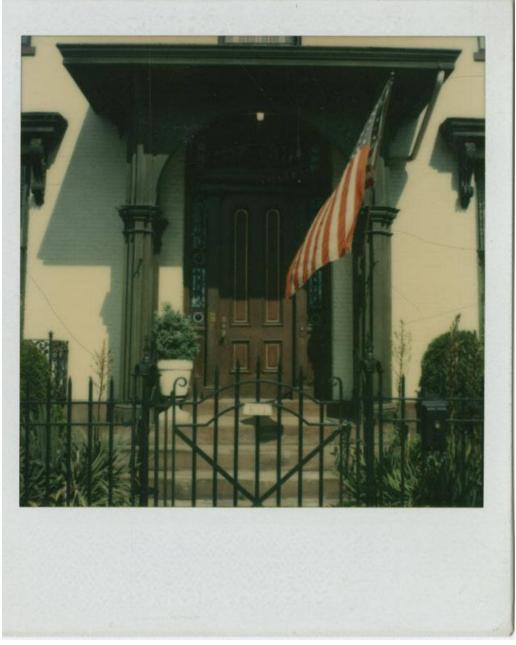

## Title Front Door of the Isham-Terry House, Hartford

Date after 1972

Primary Maker Richard Welling

Medium Photography; color Polaroid instant print on paper

## **Basic Detail Report**

Description Polaroid photograph of the front porch of the Isham-Terry House in

Hartford, Connecticut. Stained glass sidelights are visible on either side of the

door. There is an American flag mounted to the right-side column, and a fence in

front of the house. Some of the landscaping is visible.

Dimensions Primary Dimensions (image height x width): 3 1/8 x 3in. (7.9 x 7.6cm)

Sheet (height x width): 4 1/8 x 3 1/2in. (10.5 x 8.9cm)