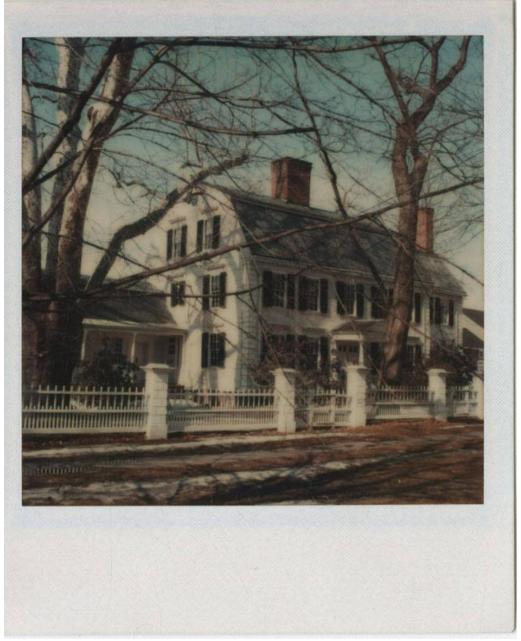

## **Basic Detail Report**

Description Polaroid photograph of the Phelps Hatheway House in Suffield,

Connecticut. The photograph shows the Colonial/Federal-style building from

the front and left side, with both of its chimneys visible. There is a white fence in

the foreground. Leafless trees partially obscure the house.

Dimensions Primary Dimensions (image height x width): 3 1/8 x 3in. (7.9 x 7.6cm)

Sheet (height x width): 4 1/8 x 3 1/2in. (10.5 x 8.9cm)