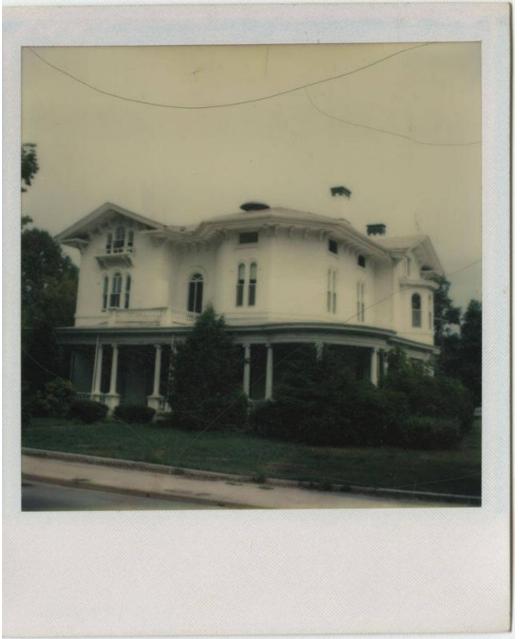

## **Basic Detail Report**

Description Four Polaroid photographs of four different unidentified houses,

two Italianate, one Colonial Revival, and one house that appears to be a mix of

the Italianate and Gothic Revival styles. All of the houses are shown in their

entirety and the photographs all include some of the landscaping.

Dimensions Primary Dimensions (image height x width): 3 1/8 x 3in. (7.9 x 7.6cm)

Sheet (height x width): 4 1/8 x 3 1/2in. (10.5 x 8.9cm)