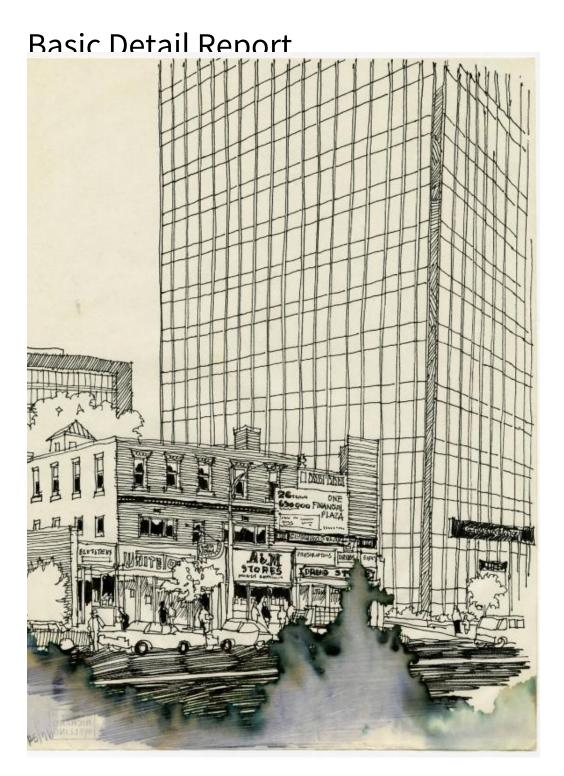

## **Basic Detail Report**

Description Drawing of a low-rise building housing local businesses next to One

Financial Plaza on Main Street in downtown Hartford, Connecticut, with another

modern building in the background. The local businesses are Blutstein, White

Tower (hamburgers), A&M Stores, and a drug store. A sign advertising One

Financial Plaza is visible on the facade of the building as well. Cars are depicted

parked along the street, and pedestrians are shown on the sidewalk.