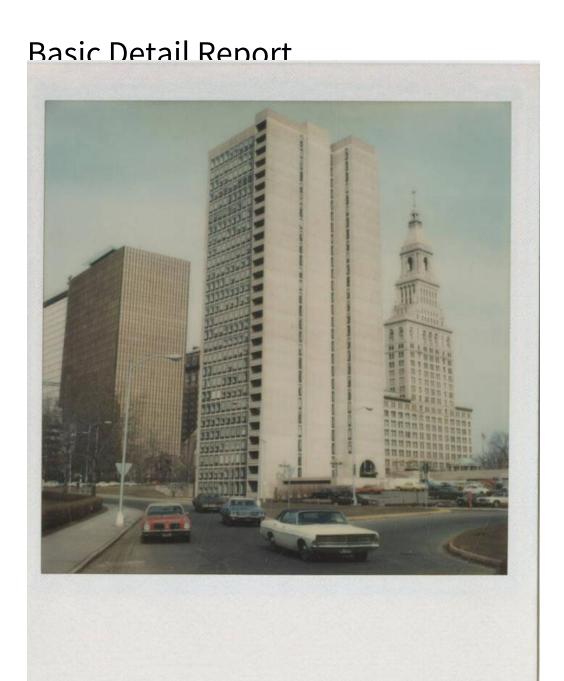

## **Title Hartford Buildings**

Date after 1972

Primary Maker Richard Welling

Medium Photography; color Polaroid instant print on paper

Description Polaroid photographs of downtown Hartford, Connecticut buildings,

including Bushnell Tower, Travelers Tower, One Financial Plaza, the Hartford

## **Basic Detail Report**

skyline with the flooded Connecticut River in the foreground, the Capitol West building, a parking garage, the Judd & Root Building with the Capitol West building and The Hartford in the background, the construction of 100 Pearl Street, the Statler Hilton, and an unidentified brick building with a round tower. The perspectives from which the photographs were taken vary, with some street-level, straightforward views and some from elevated viewpoints. There are also two abstract images that focus on lines (the Capitol West building and the parking garage).