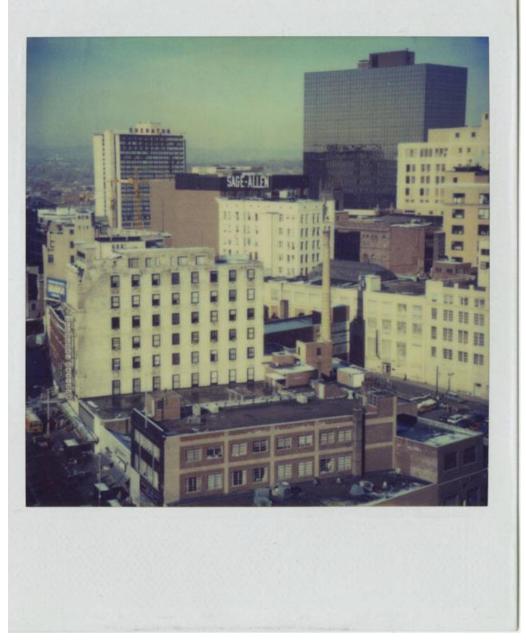

## **Title Hartford Buildings**

Date after 1972

Primary Maker Richard Welling

Medium Photography; color Polaroid instant print on paper

Description Polaroid photographs of downtown Hartford, Connecticut buildings,

including the Sheraton Hotel, the Sage-Allen & Company building, First National

Bank, One Corporate Center, Christ Church Cathedral, the Sage-Allen storefront

## **Basic Detail Report**

in winter, Connecticut National Bank in winter, One Financial Plaza, and the

Hilton Hotel with the Best Western Motor Hotel in the foreground. Most of the

Polaroids are from the street-level perspective, with a couple from elevated

viewpoints and one that shows buildings reflected in another building's

windows.

Dimensions Primary Dimensions (image height x width): 3 1/8 x 3in. (7.9 x 7.6cm)

Sheet (height x width): 4 1/8 x 3 1/2in. (10.5 x 8.9cm)